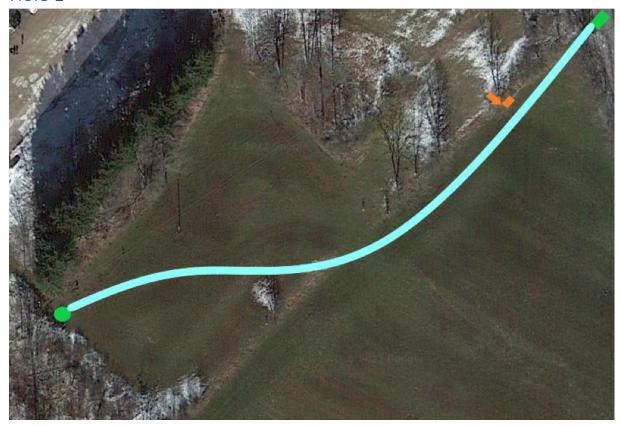

#### Info:

Mandatory is the same as it is on the default hole, but the drop zone is right next to it on the path (which is within 10 m), instead of a retee.

Hole 4

Distance 122m PAR 3

Info:

-

Hole 5

Distance 198m PAR 4