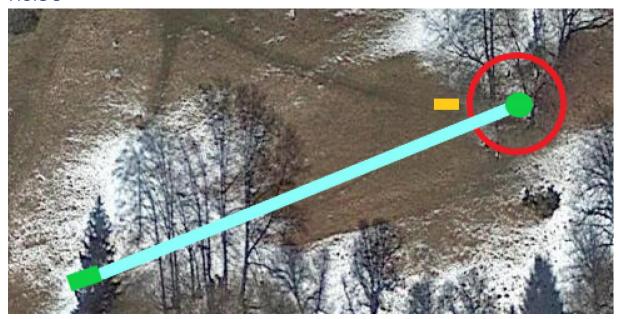

#### Info:

Mandatory is the same as it is on the default hole, but the drop zone is right next to it on the path (which is within 10 m), instead of a retee.

Hole 4

Distance 122m PAR 3

Info:

-

Hole 5

Distance 198m PAR 4