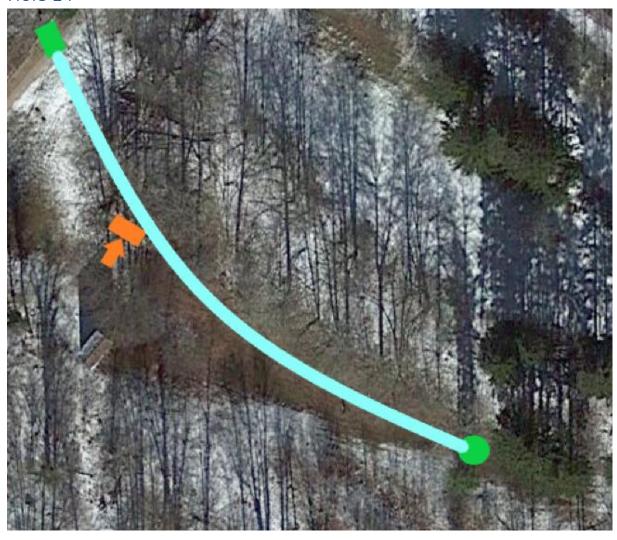

#### Info:

The mandatory is within 10m of the teepad, so if a player is missing the mandatory will have to retee. The hazard line will be displayed by a string line.

Hole 6

Distance 173m PAR 4