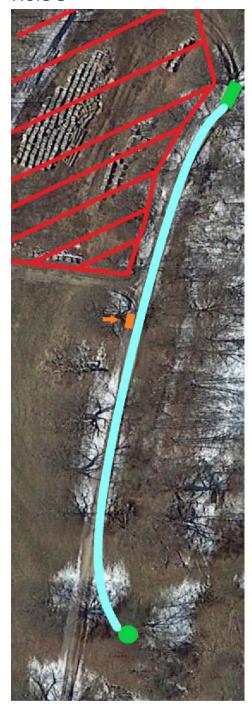

#### Info:

The mandatory is a tree at the edge of the shrubbery, the drop zone will be next to it (within 10 meters) it, on the fairway.

Hole 14

Distance 88m PAR 3