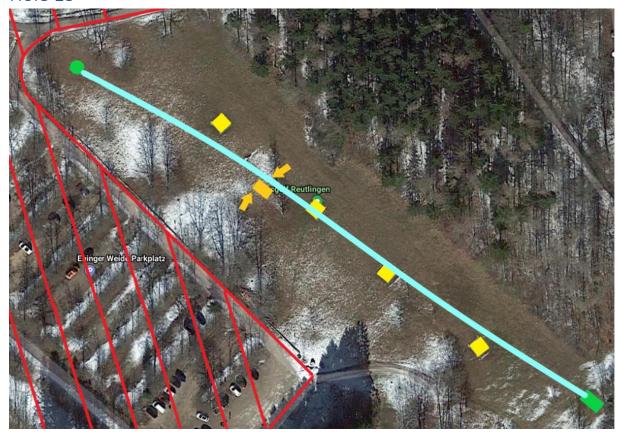

#### Info:

The OB line will be displayed by a string line.

The mandatory is a tree, and the drop zone is right next to it (within 10m), on the path.

Hole 9

Distance 75m PAR 3