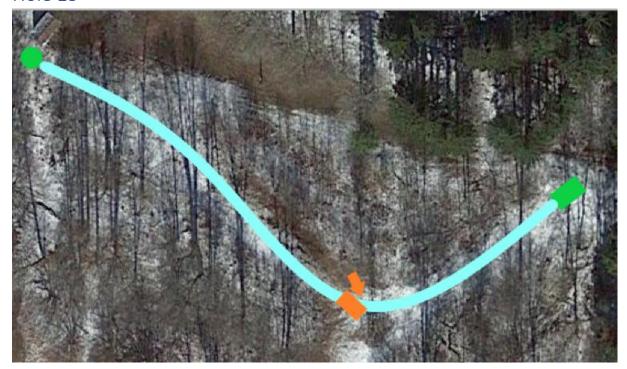

#### Info:

Mandatory is the same as it is on the default hole, but the drop zone is right next to it on the path (which is within 10 m), instead of a retee.

Hole 4

Distance 122m PAR 3

Info:

-

Hole 5

Distance 198m PAR 4