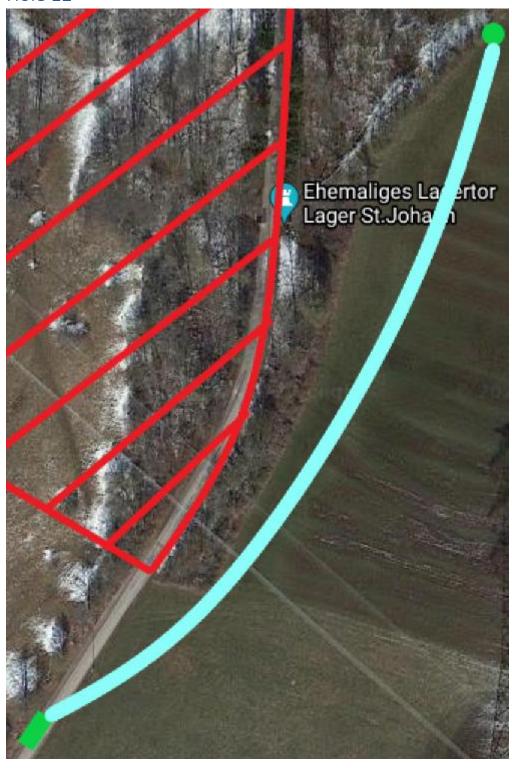

#### Info:

OB line is the edge of the street, at the 90 degree turn next to the end of the shrubbery the line will be sprayed on the street and a bit in the gras.

Hole 13

Distance 126m PAR 4