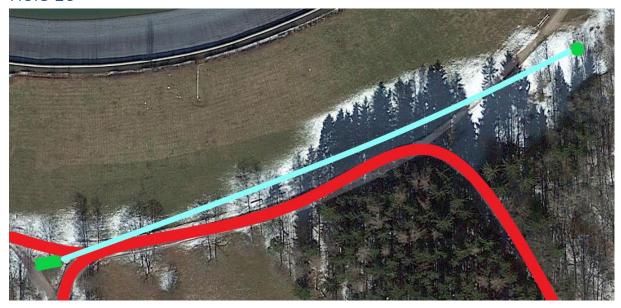

#### Info:

OB line is the edge of the street, at the 90 degree turn next to the end of the shrubbery the line will be sprayed on the street and a bit in the gras.

Hole 13

Distance 126m PAR 4