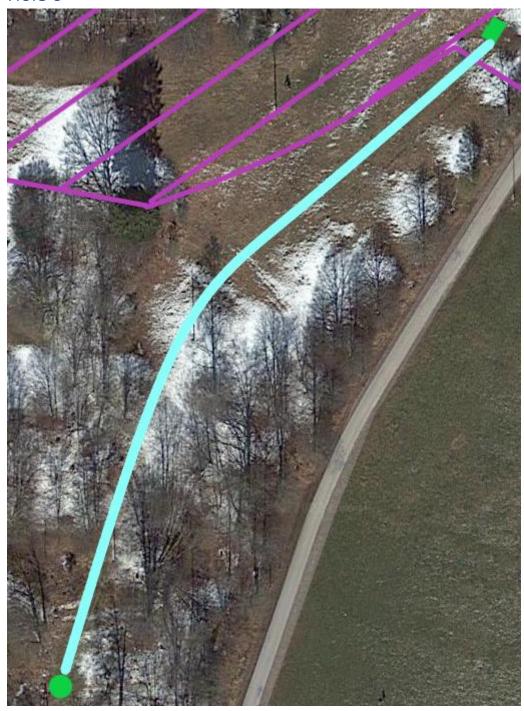

#### Info:

OB line is the edge of the street, at the 90 degree turn next to the end of the shrubbery the line will be sprayed on the street and a bit in the gras.

Hole 13

Distance 126m PAR 4