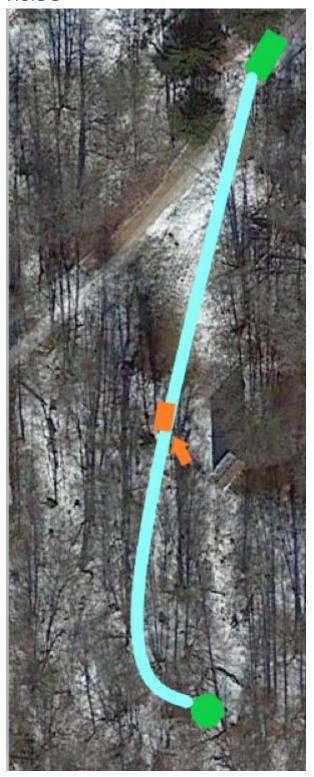

#### Info:

The mandatory is within 10m of the teepad, so if a player is missing the mandatory will have to retee. The hazard line will be displayed by a string line.

Hole 6

Distance 173m PAR 4