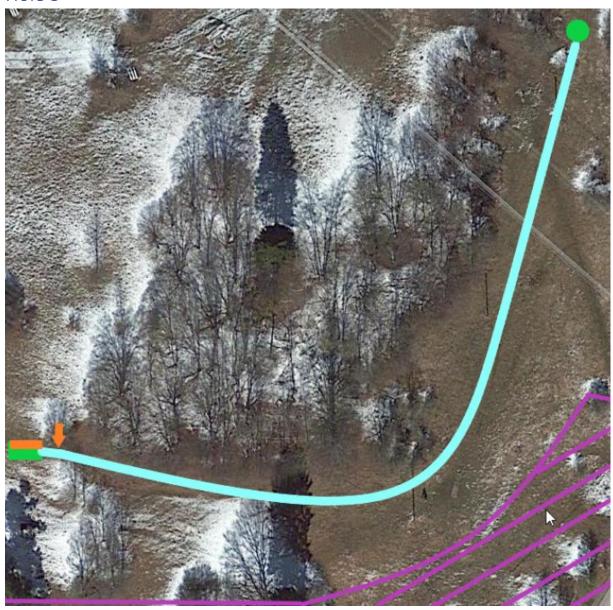

#### Info:

Mandatory is the same as it is on the default hole, but the drop zone is right next to it on the path (which is within 10 m), instead of a retee.

Hole 4

Distance 122m PAR 3

Info:

-

Hole 5

Distance 198m PAR 4