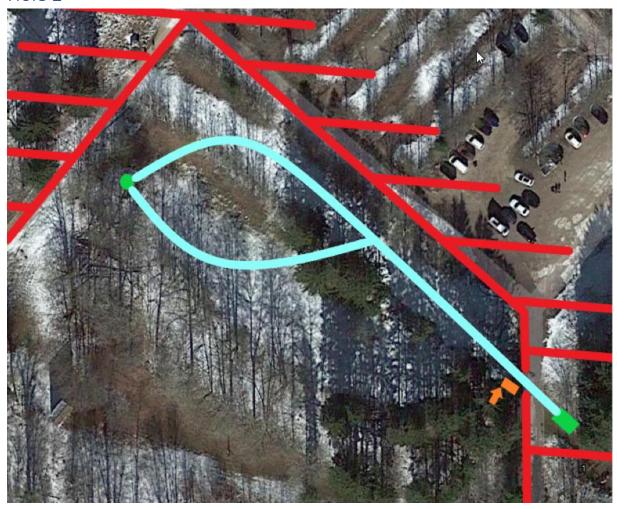

#### Info:

The OB line is defined by the streets (tar) and everything beyond, the non-street OB line will be displayed by a string line.

Hole 3

Distance 116m PAR 4