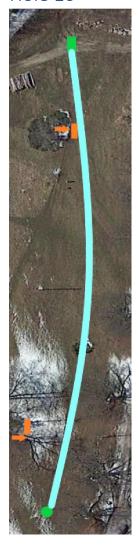

#### Info:

The mandatory is within 10m of the teepad, so if a player is missing the mandatory will have to retee. The hazard line will be displayed by a string line.

Hole 6

Distance 173m PAR 4