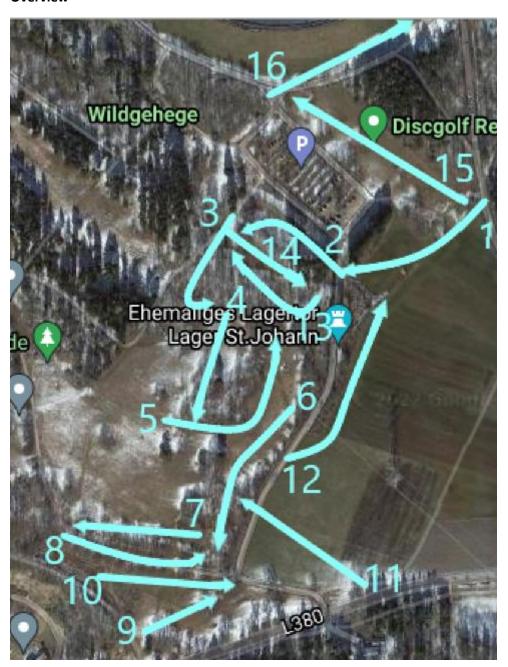

#### Overview

Hole 1

Distance 160m PAR 4

#### Info:

Mandatory is a tree, drop zone is right next to it (within 10m).

Hole 2

Distance 118m PAR 4

#### Info:

The OB line is defined by the streets (tar) and everything beyond, the non-street OB line will be displayed by a string line.

Hole 3

Distance 116m PAR 4

#### Info:

Mandatory is the same as it is on the default hole, but the drop zone is right next to it on the path (which is within 10 m), instead of a retee.

Hole 4

Distance 122m PAR 3

Info:

-

Hole 5

Distance 198m PAR 4

#### Info:

The mandatory is within 10m of the teepad, so if a player is missing the mandatory will have to retee. The hazard line will be displayed by a string line.

Hole 6

Distance 173m PAR 4

#### Info:

The hazard line is the same as for hole 5, but mirrored.

## Hole 7

Distance 114m PAR 3

#### Info:

The mandatory is a tree next to the default teepad (within 10m), so the default teepad is used as drop zone.

Hole 8

Distance 134m PAR 4

#### Info:

The OB line will be displayed by a string line.

The mandatory is a tree, and the drop zone is right next to it (within 10m), on the path.

Hole 9

Distance 75m PAR 3

#### Info:

Island hole, the drop zone is outside the island, two meters away from the edge of the island. The island has a radius of 10m.

### Hole 10

Distance 140m PAR 3

#### Info:

The first mandatory is a tree at the edge of a shrubbery, the drop zone is right next to it. The second mandatory is the last tree in a group of big trees. Since the tree itself is in the island of hole 9, the drop zone is three meters away from the mandatory, on the fairway.

Hole 11

Distance 140m PAR 3

Info:

\_

Hole 12

Distance 215m PAR 4

#### Info:

OB line is the edge of the street, at the 90 degree turn next to the end of the shrubbery the line will be sprayed on the street and a bit in the gras.

Hole 13

Distance 126m PAR 4

#### Info:

The mandatory is a tree at the edge of the shrubbery, the drop zone will be next to it (within 10 meters) it, on the fairway.

Hole 14

Distance 88m PAR 3

#### Info:

The mandatory is a tall tree, the drop zone is right next to it.

Hole 15

Distance 217m PAR 4

#### Info:

The Street and parking lot is OB, the line is displayed by the tar of the street. Relief zones are marked by barrier tape and penalty free.

## Hole 16

Distance 195m PAR 4

Info:

The street (tar) is OB