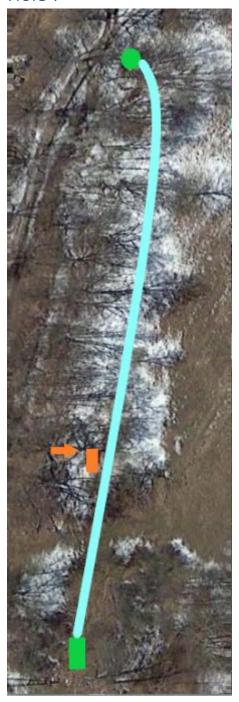

#### Info:

The mandatory is a tree next to the default teepad (within 10m), so the default teepad is used as drop zone.

Hole 8

Distance 134m PAR 4